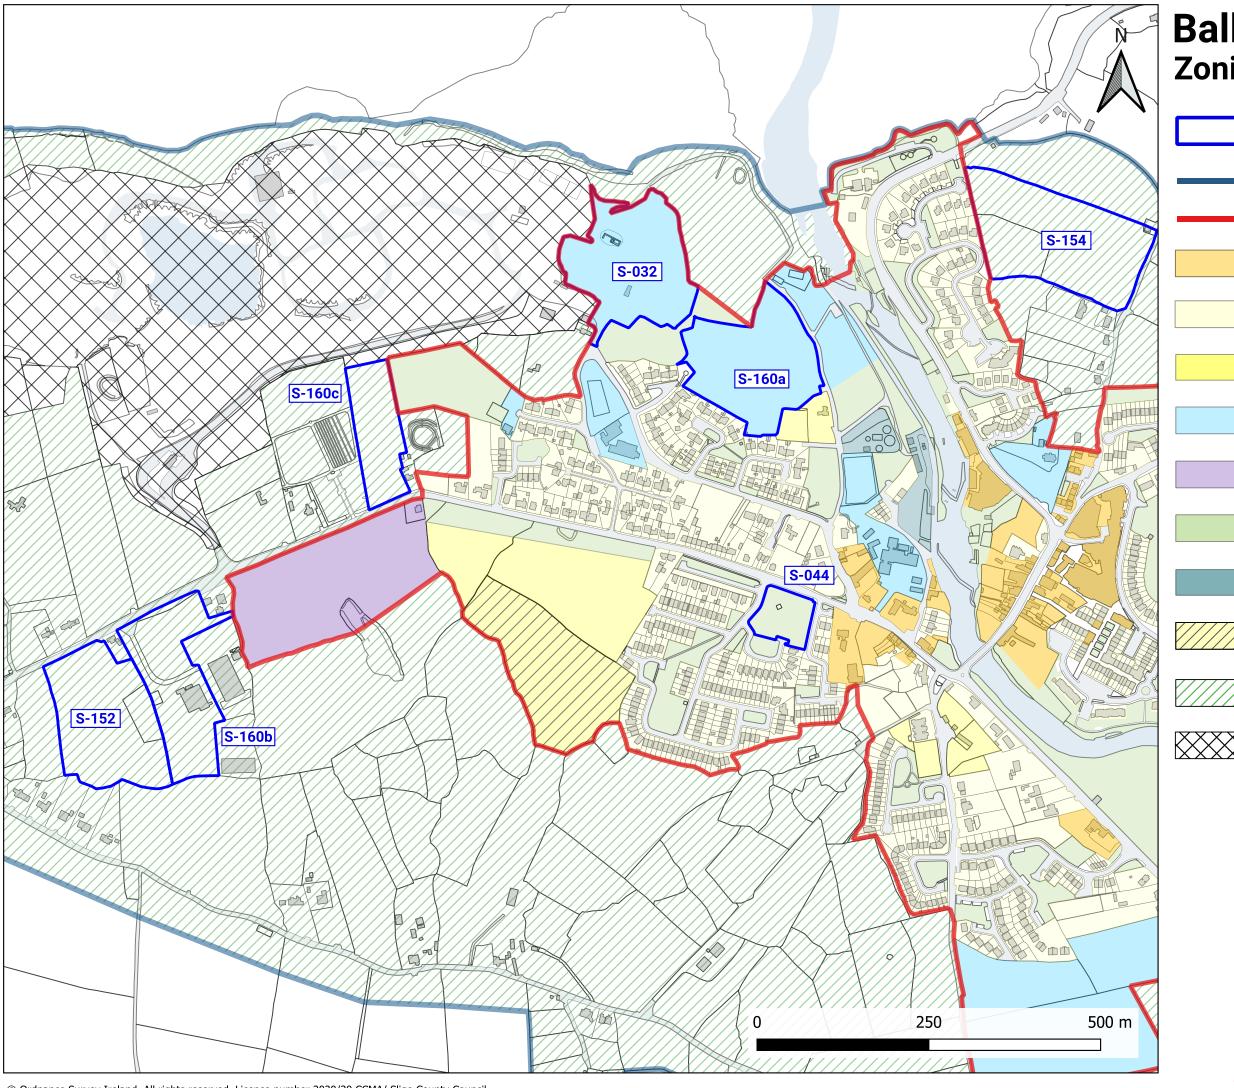

#### Map Set 1

of the Second Chief Executive's Report contains 27 maps, showing sites for which rezoning requests have been received.

The **Zoning Submission Maps** are presented in alphabetical order of the settlements' names.