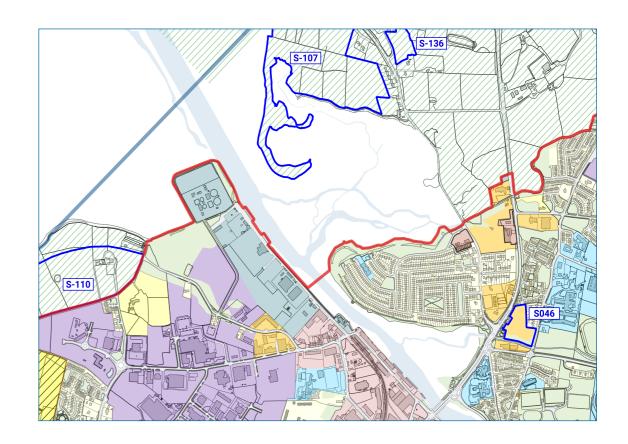

There are **three Zoning Submission Maps for Sligo Town**, each one showing a different part of the town and its environs.

The maps in this document have been optimised for fast web viewhmf and may not be suitable for printing in large format.