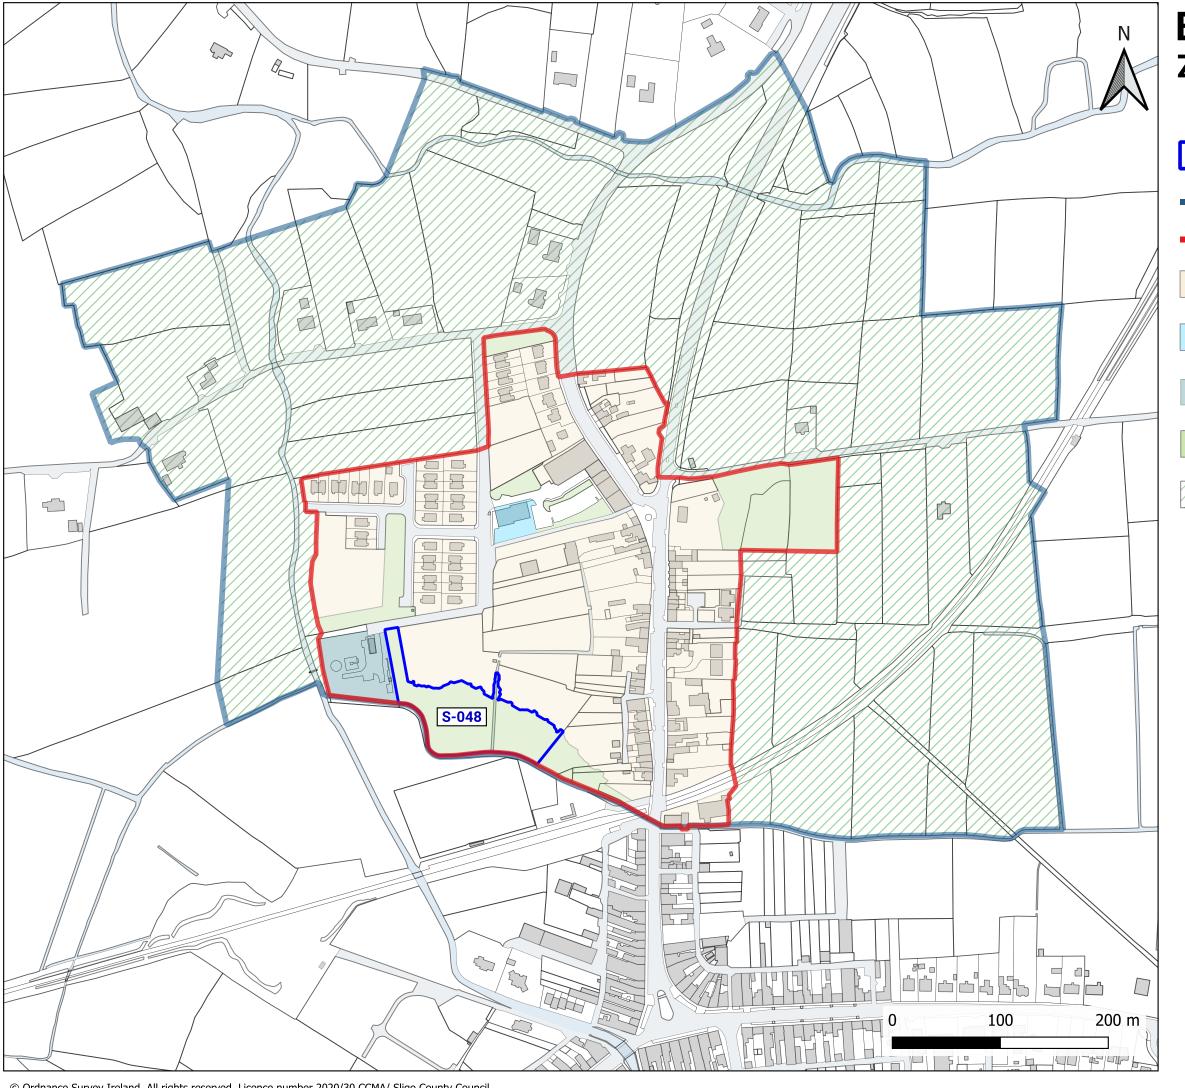

optimised for fast web viewhmf and may not be suitable for printing in large format.

The recommended printer settings are A3 landscape, one side.



#### **Ballinafad Zoning Submissions**



amenities



## **Ballincar Zoning Submissions**





# **Ballintogher Zoning Submissions**





## **Ballygawley Zoning Submissions**

Submission site Plan Limit **Development Limit** GB - Green Belt





# **Ballysadare Zoning Submissions**

Submission site Plan Limit **Development Limit** MIX - mixed uses eRES - existing residential areas nRES - new residential uses CF - community facilities BIE - business, industrial, enterprise OS - open space and recreational amenities TU - transport and utilities infrastructure SLR - Strategic Land Reserve

GB - Green Belt

NRR - natural resource reservation



## **Bellaghy Zoning Submissions**





### **Bunnannaddan Zoning Submissions**





# **Carney Zoning Submissions**





## **Castlebaldwin Zoning Submissions**





# **Cliffony Zoning Submissions**

Plan Limit

Development Limit

RV - rural village

CF - community facilities

OS - open space and recreational amenities

GB - Green Belt





# **Curry Zoning Submissions**