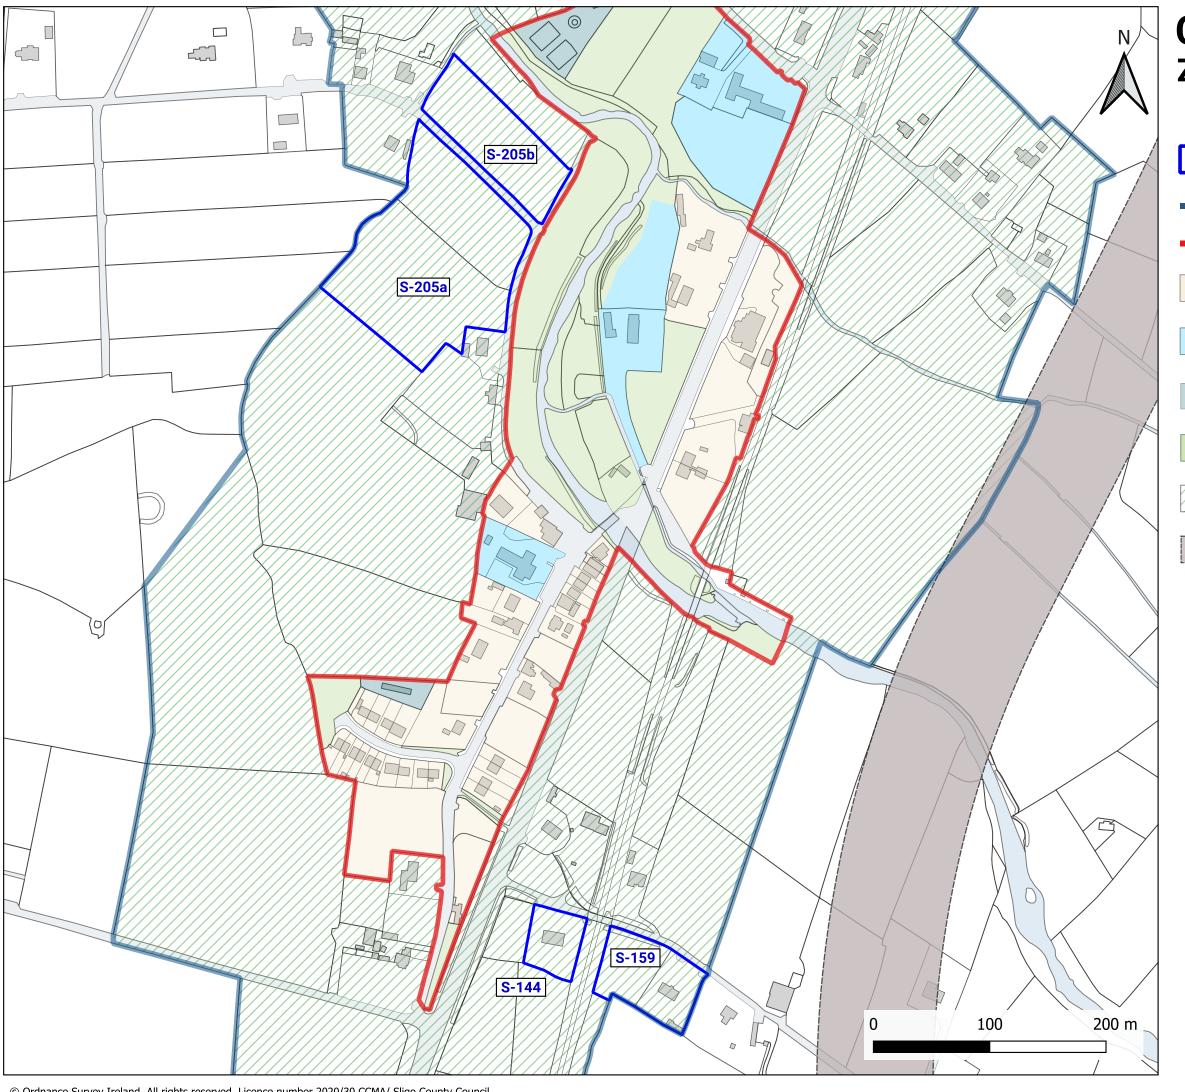

Plan Limit **Development Limit** GB - Green Belt





# **Ballysadare Zoning Submissions**

Submission site Plan Limit **Development Limit** MIX - mixed uses eRES - existing residential areas nRES - new residential uses CF - community facilities BIE - business, industrial, enterprise OS - open space and recreational amenities TU - transport and utilities infrastructure SLR - Strategic Land Reserve

GB - Green Belt

NRR - natural resource reservation



## **Bellaghy Zoning Submissions**





### **Bunnannaddan Zoning Submissions**





# **Carney Zoning Submissions**





## **Castlebaldwin Zoning Submissions**





# **Cliffony Zoning Submissions**

Plan Limit

Development Limit

RV - rural village

CF - community facilities

OS - open space and recreational amenities

GB - Green Belt





# **Curry Zoning Submissions**