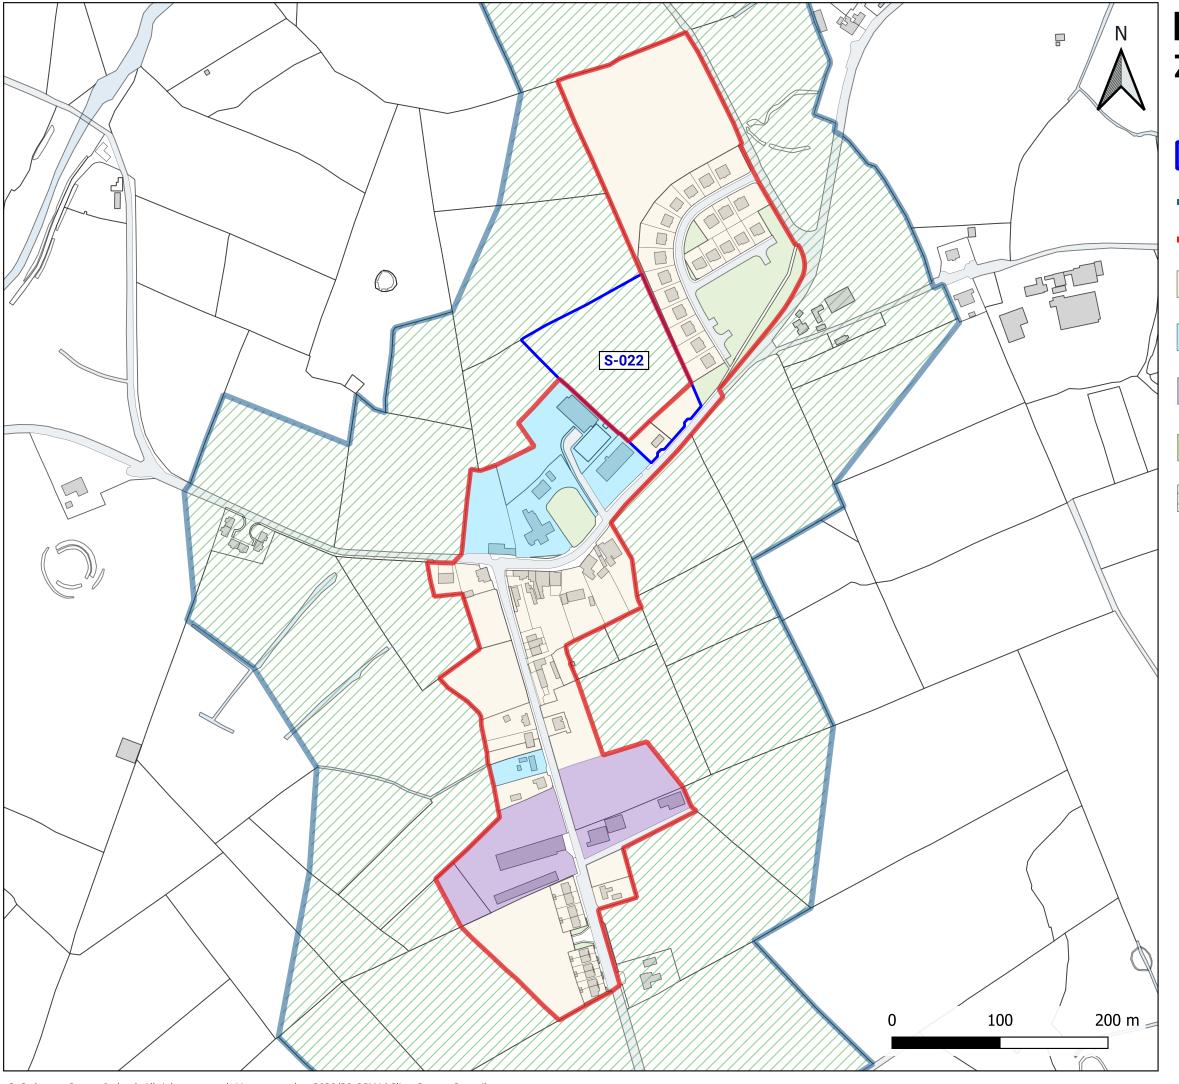

not be suitable for printing in large format.

The recommended printer settings are A3 landscape, one side.



#### **Ballinafad Zoning Submissions**



amenities



## **Ballincar Zoning Submissions**





# **Ballintogher Zoning Submissions**





## **Ballygawley Zoning Submissions**

Submission site Plan Limit **Development Limit** GB - Green Belt





# **Ballysadare Zoning Submissions**

Submission site Plan Limit **Development Limit** MIX - mixed uses eRES - existing residential areas nRES - new residential uses CF - community facilities BIE - business, industrial, enterprise OS - open space and recreational amenities TU - transport and utilities infrastructure SLR - Strategic Land Reserve

GB - Green Belt

NRR - natural resource reservation



## **Bellaghy Zoning Submissions**





### **Bunnannaddan Zoning Submissions**





# **Carney Zoning Submissions**





## **Castlebaldwin Zoning Submissions**





# **Cliffony Zoning Submissions**

Plan Limit

Development Limit

RV - rural village

CF - community facilities

OS - open space and recreational amenities

GB - Green Belt





# **Curry Zoning Submissions**