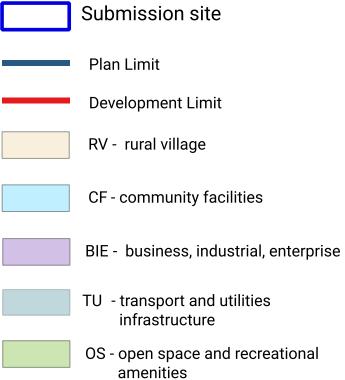

utive's Report

on submissions and observations to the **Draft Sligo CDP 2024-2030** 

## **MAP SET 1 Zoning Submissions**

#### Map Set 1

of the Second Chief Executive's Report contains 27 maps, showing sites for which rezoning requests have been received.

The **Zoning Submission Maps** are presented in alphabetical order of the settlements' names.

There are **three Zoning Submission Maps for Sligo Town**, each one showing a different part of the town and its environs.

The maps in this document have been optimised for fast web viewhmf and may not be suitable for printing in large format.

The recommended printer settings are A3 landscape, one side.



#### **Ballinafad Zoning Submissions**



amenities



## **Ballincar Zoning Submissions**





# **Ballintogher Zoning Submissions**





## **Ballygawley Zoning Submissions**

Submission site Plan Limit **Development Limit** GB - Green Belt





# **Ballysadare Zoning Submissions**

Submission site Plan Limit **Development Limit** MIX - mixed uses eRES - existing residential areas nRES - new residential uses CF - community facilities BIE - business, industrial, enterprise OS - open space and recreational amenities TU - transport and utilities infrastructure SLR - Strategic Land Reserve

GB - Green Belt

NRR - natural resource reservation



## **Bellaghy Zoning Submissions**





### **Bunnannaddan Zoning Submissions**





# **Carney Zoning Submissions**





## **Castlebaldwin Zoning Submissions**





# **Cliffony Zoning Submissions**

Plan Limit

Development Limit

RV - rural village

CF - community facilities

OS -