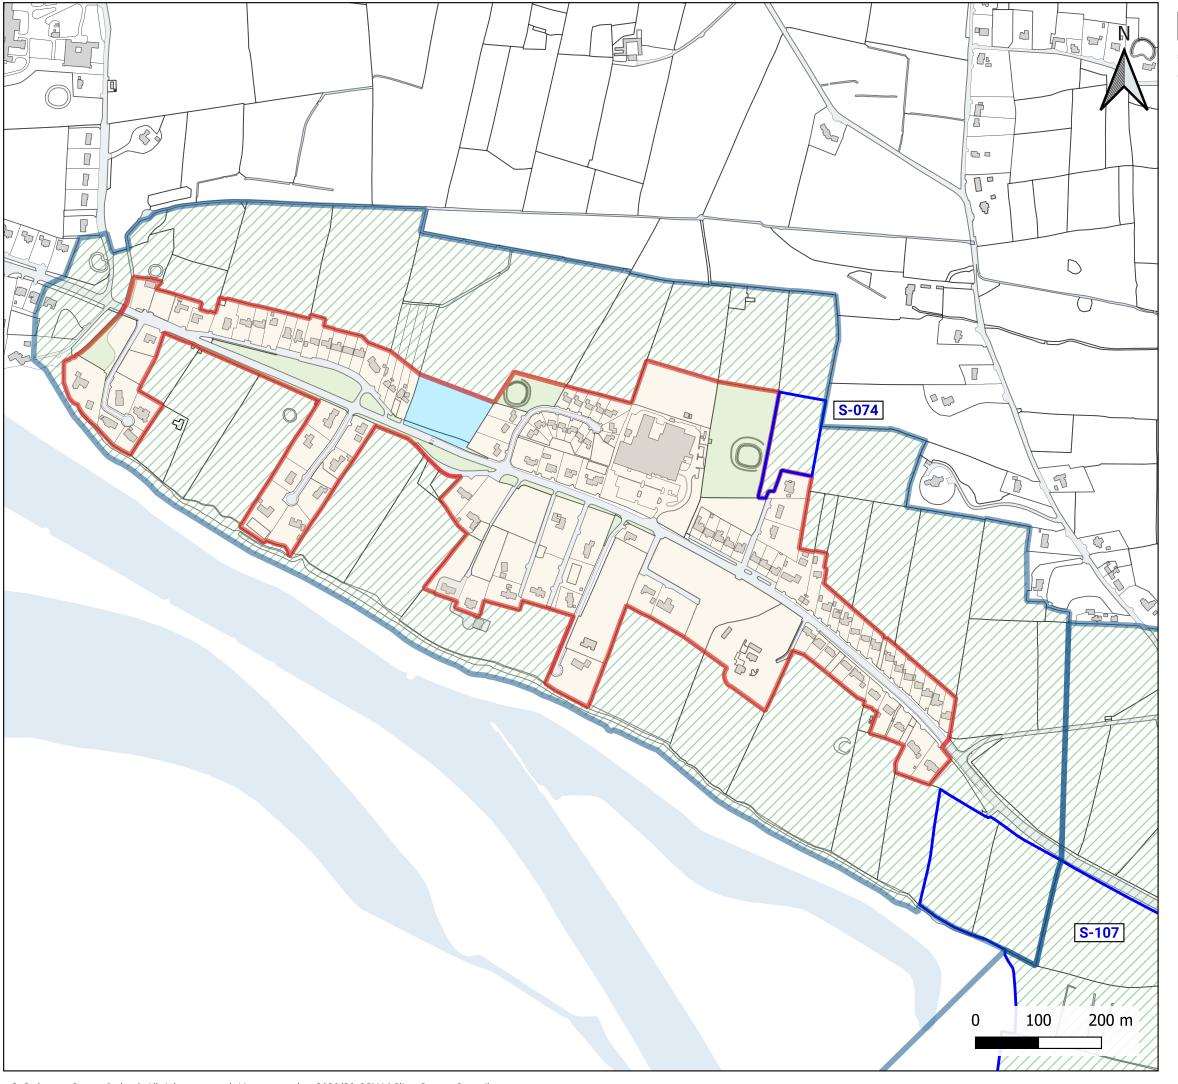

There are **three Zoning Submission Maps for Sligo Town**, each one showing a different part of the town and its environs.

The maps in this document have been optimised for fast web viewhmf and may not be suitable for printing in large format.