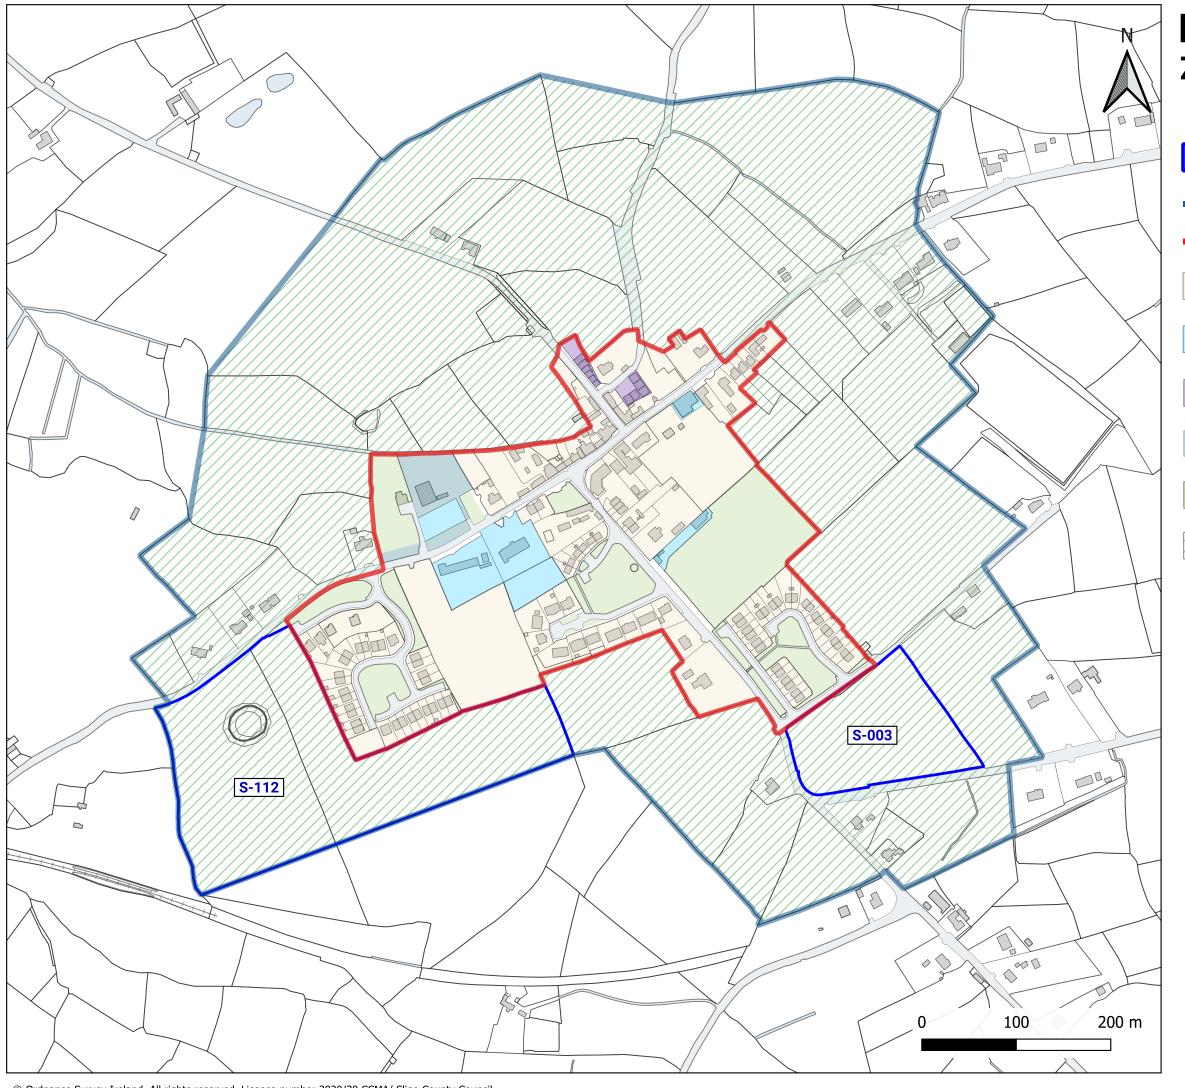

#### SECOND Chief Executive's Report

on submissions and observations to the **Draft Sligo CDP 2024-2030** 

## **MAP SET 1 Zoning Submissions**

#### Map Set 1

of the Second Chief Executive's Report contains 27 maps, showing sites for which rezoning requests have been received.

The **Zoning Submission Maps** are presented in alphabetical order of the settlements' names.

There are **three Zoning Submission Maps for Sligo Town**, each one showing a different part of the town and its environs.

The maps in this document have been optimised for fast web viewhmf and may not be suitable for printing in large format.

The recommended printer settings are A3 landscape, one side.



#### **Ballinafad Zoning Submissions**



amenities



## **Ballincar Zoning Submissions**





# **Ballintogher Zoning Submissions**





## **Ballygawley Zoning Submissions**

Submission site Plan Limit **Development Limit** GB - Green Belt





# **Ballysadare Zoning Submissions**

Submission site Plan Limit **Development Limit** MIX - mixed uses eRES - existing residential areas nRES - new residential uses CF - community facilities BIE - business, industrial, enterprise OS - open space and recreational amenities TU - transport and utilities infrastructure SLR - Strategic Land Reserve

GB - Green Belt

NRR - natural resource reservation



## **Bellaghy Zoning Submissions**





### **Bunnannaddan Zoning Submissions**





# **Carney Zoning Submissions**





## **Castlebaldwin Zoning Submissions**





# **Cliffony Zoning Submissions**

Plan Limit

Development Limit

RV - rural