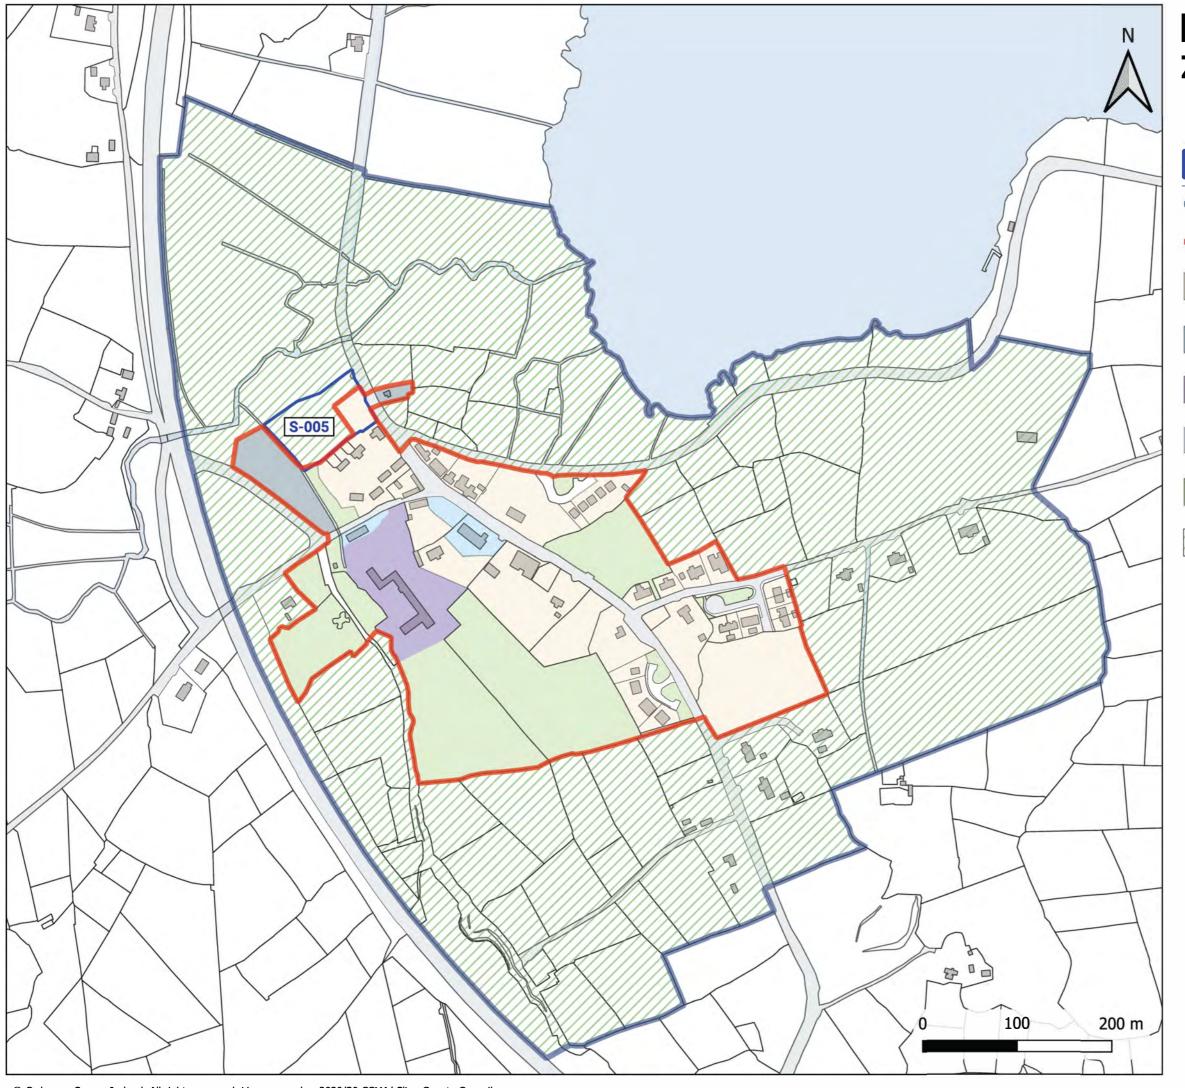

#### SECOND Chief Executive's Report

on submissions and observations to the **Draft Sligo CDP 2024-2030** 

## **MAP SET 1 Zoning Submissions**

#### Map Set 1

of the Second Chief Executive's Report contains 27 maps, showing sites for which rezoning requests have been received.

The **Zoning Submission Maps** are presented in alphabetical order of the settlements' names.

There are **three Zoning Submission Maps for Sligo Town**, each one showing a different part of the town and its environs.

The maps in this document have been optimised for fast web viewhmf and may not be suitable for printing in large format.

The recommended printer settings are A3 landscape, one side.



#### **Ballinafad Zoning Submissions**



amenities



## **Ballincar Zoning Submissions**





# **Ballintogher Zoning Submissions**





## **Ballygawley Zoning Submissions**

Submission site Plan Limit **Development Limit** GB - Green Belt





# **Ballysadare Zoning Submissions**

Submission site Plan Limit **Development Limit** MIX - mixed uses eRES - existing residential areas nRES - new residential uses CF - community facilities BIE - business, industrial, enterprise OS - open space and recreational amenities TU - transport and utilities infrastructure SLR - Strategic Land Reserve

GB - Green Belt

NRR - natural resource reservation



## **Bellaghy Zoning Submissions**





### **Bunnannaddan Zoning Submissions**





# **Carney Zoning Submissions**





## **Castlebaldwin Zoning