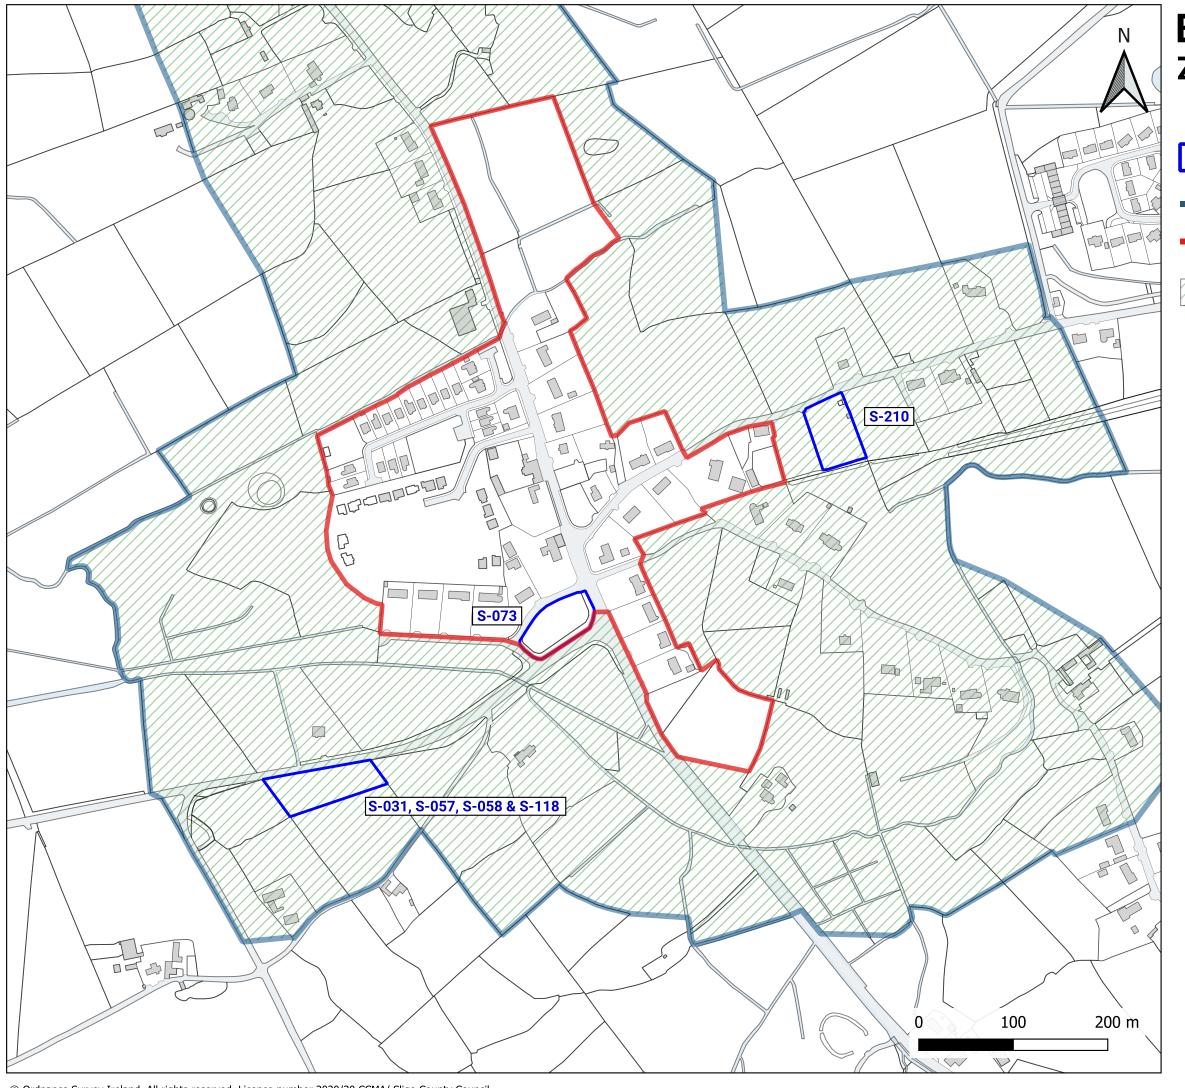

ive's Report

on submissions and observations to the **Draft Sligo CDP 2024-2030** 

## **MAP SET 1 Zoning Submissions**

#### Map Set 1

of the Second Chief Executive's Report contains 27 maps, showing sites for which rezoning requests have been received.

The **Zoning Submission Maps** are presented in alphabetical order of the settlements' names.

There are **three Zoning Submission Maps for Sligo Town**, each one showing a different part of the town and its environs.

The maps in this document have been optimised for fast web viewhmf and may not be suitable for printing in large format.

The recommended printer settings are A3 landscape, one side.



#### **Ballinafad Zoning Submissions**



amenities



## **Ballincar Zoning Submissions**





# **Ballintogher Zoning Submissions**





## **Ballygawley Zoning Submissions**

Submission site Plan Limit **Development Limit** GB - Green Belt





# **Ballysadare Zoning Submissions**

Submission site Plan Limit **Development Limit** MIX - mixed uses eRES - existing residential areas nRES - new residential uses CF - community facilities BIE - business, industrial, enterprise OS - open space and recreational amenities TU - transport and utilities infrastructure SLR - Strategic Land Reserve

GB - Green Belt

NRR - natural resource reservation



## **Bellaghy Zoning Submissions**





### **Bunnannaddan Zoning Submissions**





# **Carney Zoning Submissions**





## **Castlebaldwin Zoning Submissions**





# **Cliffony Zoning Submissions**

Plan Limit

Development Limit

RV - rural village

CF - community facilities

OS - o