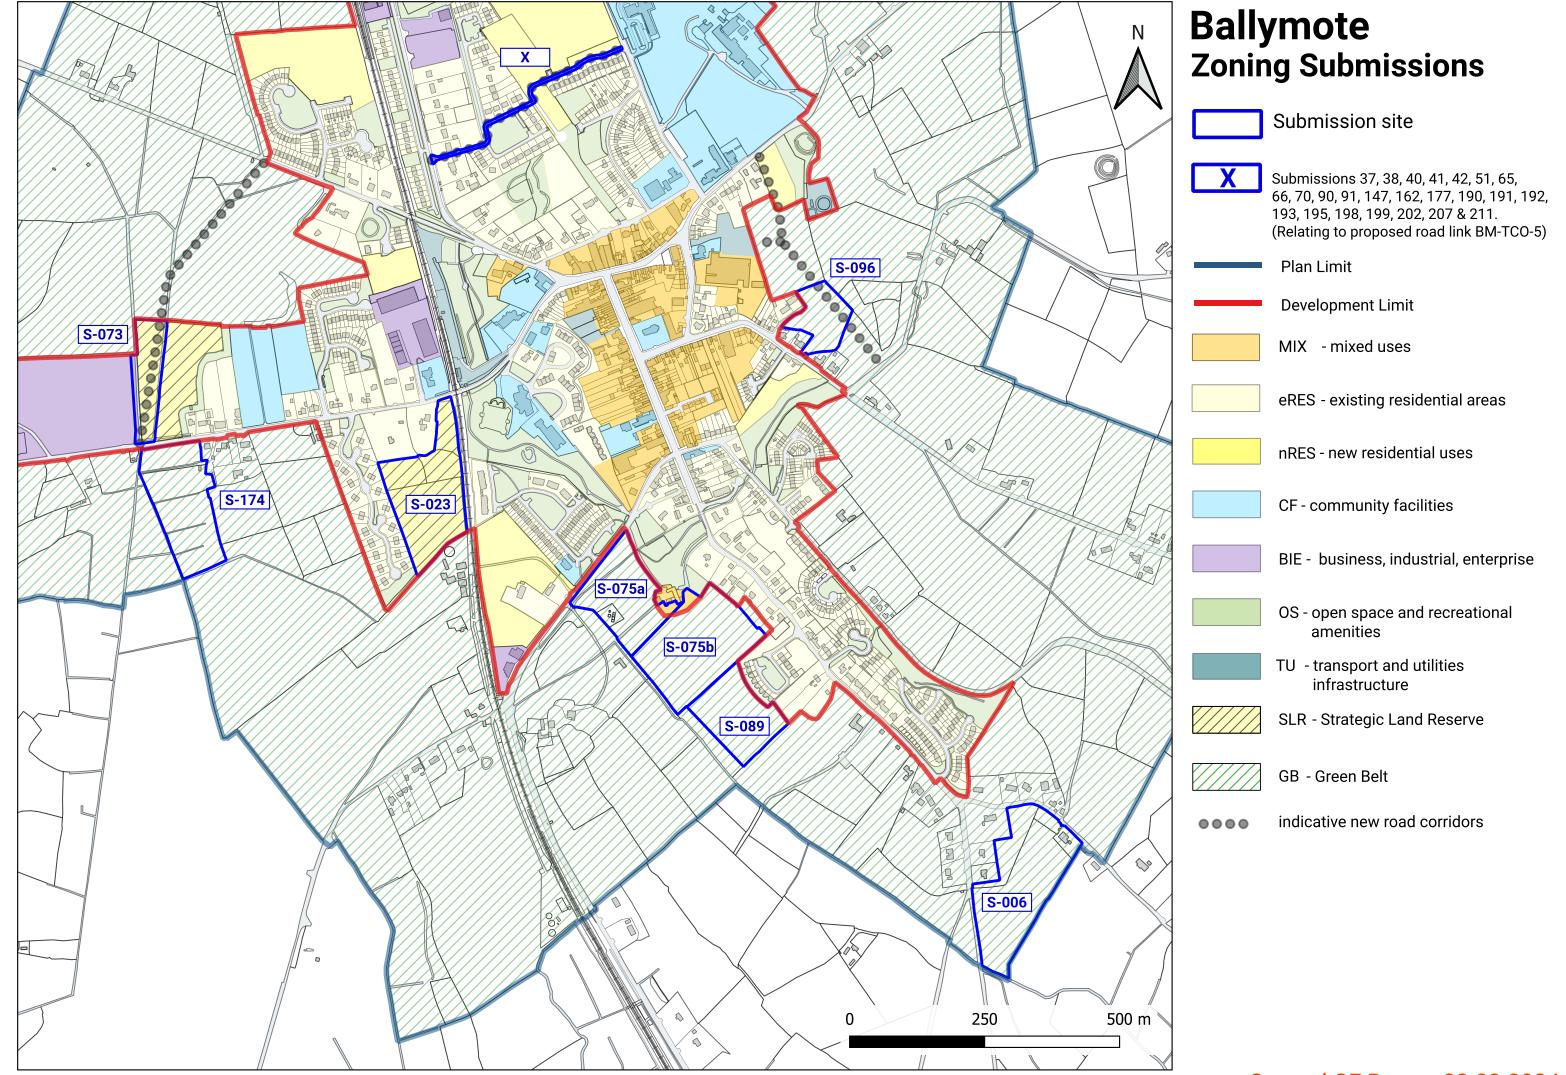

#### Map Set 1

of the Second Chief Executive's Report contains 27 maps, showing sites for which rezoning requests have been received.

The **Zoning Submission Maps** are presented in alphabetical order of the settlements' names.