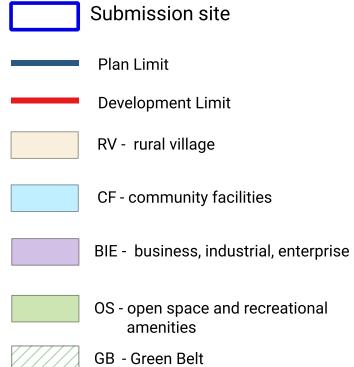

t.

The recommended printer settings are A3 landscape, one side.



#### **Ballinafad Zoning Submissions**



amenities



## **Ballincar Zoning Submissions**





# **Ballintogher Zoning Submissions**





## **Ballygawley Zoning Submissions**

Submission site Plan Limit **Development Limit** GB - Green Belt





# **Ballysadare Zoning Submissions**

Submission site Plan Limit **Development Limit** MIX - mixed uses eRES - existing residential areas nRES - new residential uses CF - community facilities BIE - business, industrial, enterprise OS - open space and recreational amenities TU - transport and utilities infrastructure SLR - Strategic Land Reserve

GB - Green Belt

NRR - natural resource reservation



## **Bellaghy Zoning Submissions**





### **Bunnannaddan Zoning Submissions**





# **Carney Zoning Submissions**





## **Castlebaldwin Zoning Submissions**





# **Cliffony Zoning Submissions**

Plan Limit

Development Limit

RV - rural village

CF - community facilities

OS - open space and recreational amenities

GB - Green Belt





# **Curry Zoning Submissions**