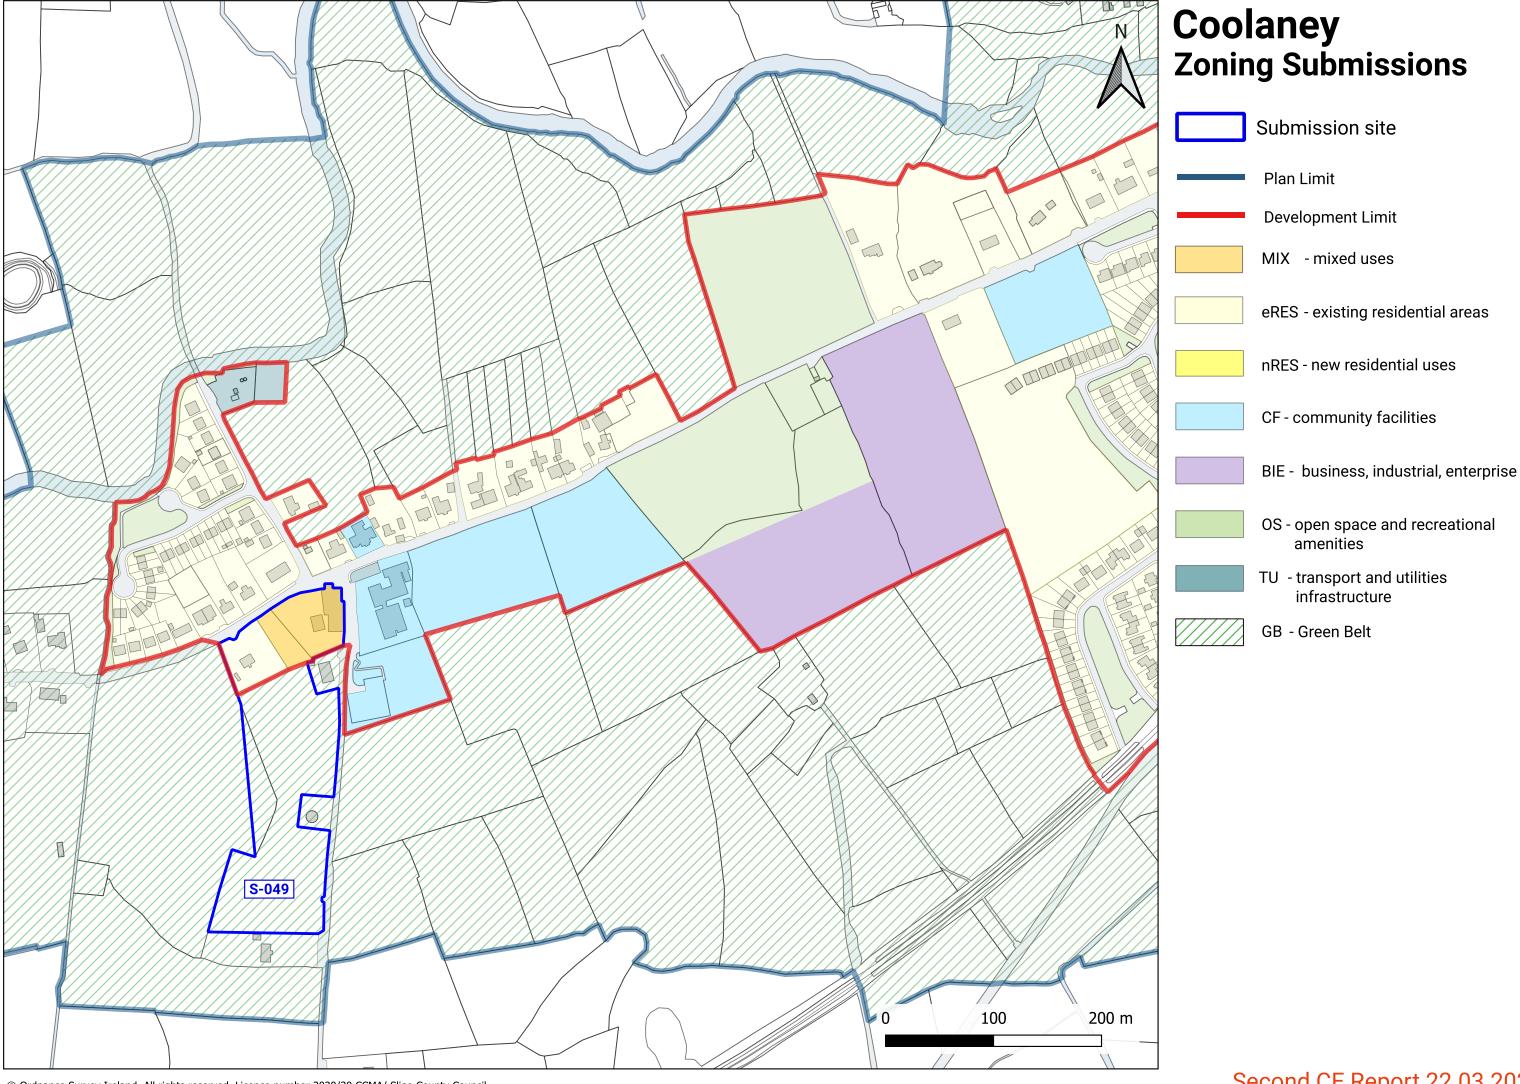

e Plan Limit **Development Limit** GB - Green Belt





# **Ballysadare Zoning Submissions**

Submission site Plan Limit **Development Limit** MIX - mixed uses eRES - existing residential areas nRES - new residential uses CF - community facilities BIE - business, industrial, enterprise OS - open space and recreational amenities TU - transport and utilities infrastructure SLR - Strategic Land Reserve

GB - Green Belt

NRR - natural resource reservation



## **Bellaghy Zoning Submissions**





### **Bunnannaddan Zoning Submissions**





# **Carney Zoning Submissions**





## **Castlebaldwin Zoning Submissions**





# **Cliffony Zoning Submissions**

Plan Limit

Development Limit

RV - rural village

CF - community facilities

OS - open space and recreational amenities

GB - Green Belt





# **Curry Zoning Submissions**