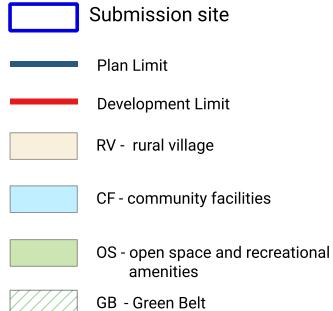

#### SECOND Chief Executive's Report

on submissions and observations to the **Draft Sligo CDP 2024-2030** 

## **MAP SET 1 Zoning Submissions**

#### Map Set 1

of the Second Chief Executive's Report contains 27 maps, showing sites for which rezoning requests have been received.

The **Zoning Submission Maps** are presented in alphabetical order of the settlements' names.

There are **three Zoning Submission Maps for Sligo Town**, each one showing a different part of the town and its environs.

The maps in this document have been optimised for fast web viewhmf and may not be suitable for printing in large format.

The recommended printer settings are A3 landscape, one side.



#### **Ballinafad Zoning Submissions**



amenities



## **Ballincar Zoning Submissions**





# **Ballintogher Zoning Submissions**





## **Ballygawley Zoning Submissions**

Submission site Plan Limit **Development Limit** GB - Green Belt





# **Ballysadare Zoning Submissions**

Submission site Plan Limit **Development Limit** MIX - mixed uses eRES - existing residential areas nRES - new residential uses CF - community facilities BIE - business, industrial, enterprise OS - open space and recreational amenities TU - transport and utilities infrastructure SLR - Strategic Land Reserve

GB - Green Belt

NRR - natural resource reservation



## **Bellaghy Zoning Submissions**





### **Bunnannaddan Zoning Submissions**





# **Carney Zoning Submissions**





## **Castlebaldwin Zoning Submissions**





# **Cliffony Zoning Submissions**

Plan Limit

Development Limit

RV - rur